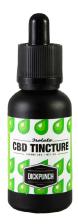

#### TINCTURES 30ml each

Dickpunch tinctures are created using precision manufacturing techniques and the purest distillate resulting in a product that delights and satisfies without the unpleasant aftertastes. Dickpunch tinctures are lab tested and safe to use.

CBD TINCTURE
1000mg CBD
Contains: MCT oil, CBD isolate.

THE HANGOVER
500mg THC / 500mg CBD
Contains: MCT oil, CBD isolate, THC
Distillate.

1:1 TINCTURE
500mg THC / 500mg CBD
Contains: MCT oil, CBD isolate, THC
Distillate.

THC TINCTURE
1000mg THC
Contains: MCT oil, THC Distillate.