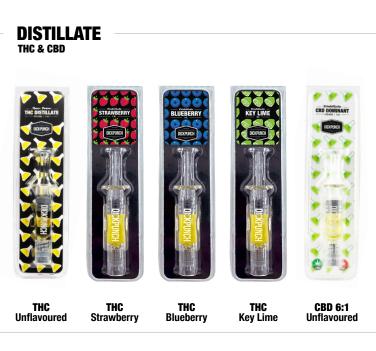

#### VAPE CARTRIDGES 900mg THC

The sly way to get high! Discreet design. Super simple to use, just drag like a cigarette! Enjoy a highly portable smoking experience. Multiple delicious flavours available. Made using the purest distillate and only water-soluble additives.

# **VAPE JUICES** 2000mg THC

Try our flavoured vape juices! Ideal for refiling any standard vape tank. Infused with THC distillate and delicious dessert flavours. Made using the purest distillate and only water-soluble additives.

WORKS WITH ANY STANDARD VAPE TANK

Contains: THC Distillate, PG, PEG200, PEG400, artificial flavouring.